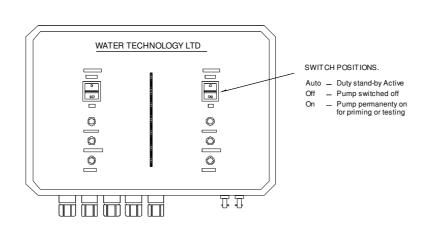

#### 2- Suredose MF

Price - €750 (with timed duty pump cycle) - €650 (duty-stand by only.)

Water Technology Ltd. has developed a duty stand-by interface for use with MF type pumps. This system makes it easier for the operator to detect a fault with the system, and allows the operator to select the duty pump, and to test the off line pump. An option of time based cycling of the duty pump is alas available.

#### Features

Automatic change over to standby pump in the event of a fault with the duty pump. Programmable time change over of duty pumps. Pump run, fault and selected indicators. Water meter pulse repeater for two pumps and a spare unit for monitoring system. 4-20 mA outputs for two pumps and a spare output for monitoring system. Hand/off/Automatic change over switches for each pump Volt free alarm output.

The system can be used with magnetic flow meters, and allows the dosing pumps to be disconnected from the control system without interrupting the control circuit.