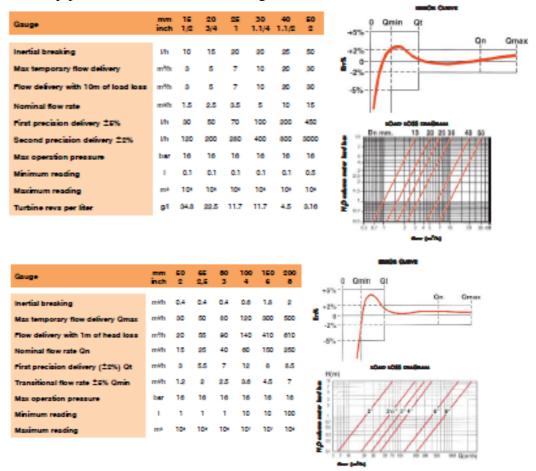

#### Water meters.

| Size   | <b>Prices from</b> | Size | Prices from |
|--------|--------------------|------|-------------|
| 1/2"   | €81                | 3"   | €819        |
| 3/4**  | €94                | 4"   | €965        |
| 1"     | €140               | 6"   | €1410       |
| 1,1/4" | €176               | 8"   | €1755       |
| 1,1/2" | €293               | 10"  | €2833       |
| 2"     | €468               | 12"  | €5665       |

All water meters can be provided with a number of different pulse output options. Water meters with PTFE coated wetted parts are available as an option. The meters can be used in conjunction with a pulse reader (LMFI − cost €438) to provide a resettable volume reading or an instantaneous flow rate, the LMFI also provides a 4-20mA output for recording or for connection to data logging or SCADA systems.

The meters and LMFI unit is especially useful if low flow rates are required in large diameter pipes, as in these conditions magnetic flow meters tend to over-read.