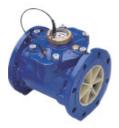

#### Water meters.

| Size   | <b>Prices from</b> | Size | Prices from |
|--------|--------------------|------|-------------|
| 1/2"   | €81                | 3"   | €819        |
| 3/4**  | €94                | 4"   | €965        |
| 1"     | €140               | 6"   | €1410       |
| 1,1/4" | €176               | 8"   | €1755       |
| 1,1/2" | €293               | 10"  | €2833       |
| 2"     | €468               | 12"  | €5665       |

All water meters can be provided with a number of different pulse output options. Water meters with PTFE coated wetted parts are available as an option. The meters can be used in conjunction with a pulse reader (LMFI − cost €438) to provide a resettable volume reading or an instantaneous flow rate, the LMFI also provides a 4-20mA output for recording or for connection to data logging or SCADA systems.