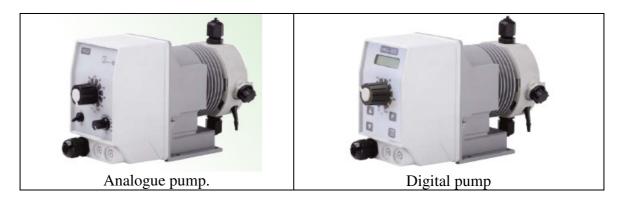

## Dosing pumps.

Prices – from €312 (analogue) and €480 (digital)

EMEC dosing pumps are suitable for most liquids and with stroke length and stroke speed adjustment can achieve very accurate dosing accuracy. The analogue pumps can be supplied to operate with a pulse generating water meter, to provide proportional to flow dosing. The digital pumps can be programmed operate in response to either a pulse, or a 4-20mA mV or V input. Pumps are supplied with an injection valve, a foot valve and a level switch, which will cut out the pump in the event of chemical running low.