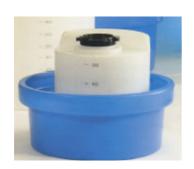

### Dosing tanks and bunds

| Sizes Tanks | Price |
|-------------|-------|
| 50 litre    | €112  |
| 100 litre   | €142  |
| 200 litre   | €207  |
| 300 litre   | €305  |
| 500 litre   | €415  |
| 1000 litre  | €518  |
| Sizes Bunds |       |
| 50 litre    | €110  |
| 100 litre   | €128  |
| 200 litre   | €193  |
| 500 litre   | €265  |