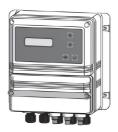

All water meters can be provided with a number of different pulse output options. Water meters with PTFE coated wetted parts are available as an option. The meters can be used in conjunction with a pulse reader (LMFI − cost €438) to provide a resettable volume reading or an instantaneous flow rate, the LMFI also provides a 4-20mA output for recording or for connection to data logging or SCADA systems.

The meters and LMFI unit is especially useful if low flow rates are required in large diameter pipes, as in these conditions magnetic flow meters tend to over-read.